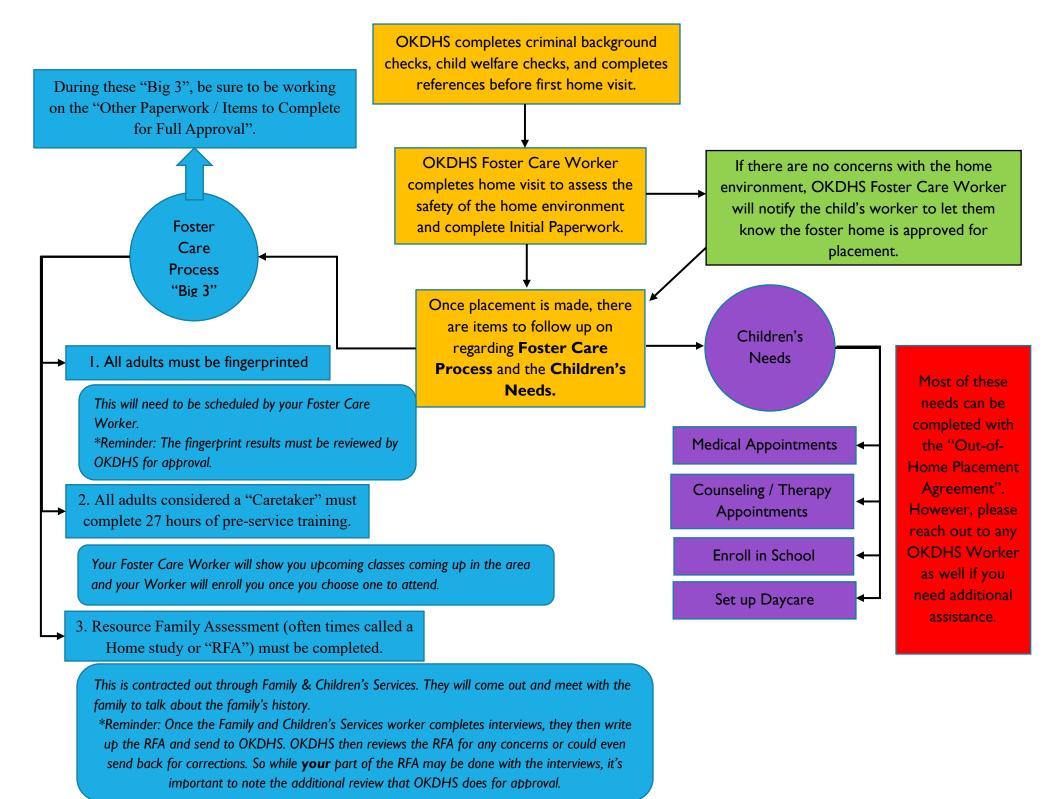

## KINSHIP FOSTER CARE CHECKLIST

| During the Home Visit, DHS completes Initial Paperwork:      |  | Items DHS Looks for During Home Visit          |  | Other Paperwork to<br>Complete for Full<br>Approval |  | Other Items Needed for Full<br>Approval                                 |  |
|--------------------------------------------------------------|--|------------------------------------------------|--|-----------------------------------------------------|--|-------------------------------------------------------------------------|--|
| House Assessment                                             |  | Fire Extinguisher                              |  | Resource Family Financial<br>Assessment             |  | Marriage License                                                        |  |
| Water Safety Agreement                                       |  | Written Emergency Evacuation Plan              |  | Resource Parent Health<br>History (all adults)      |  | Divorce Decrees                                                         |  |
| Request for Background & DPS<br>Check (all adults)           |  | Rabies Vaccinations (if applicable)            |  | Medical Exams (all adults)                          |  | Non-custody Children Immunization Records                               |  |
| Initial Kinship Placement<br>Agreement                       |  | Vehicle Insurance                              |  | Child Needs Information List                        |  | Paycheck Stubs (or other form of Income Verification)                   |  |
| Resource Family Application                                  |  | Driver's License (all adults)                  |  | Children's Health Statement (if applicable)         |  | Tribal Membership Card                                                  |  |
| Resource Family Application –<br>Other Adult (if applicable) |  | Social Security Card (all adults)              |  |                                                     |  | Fingerprint results for each adult (please see Flowchart for more info) |  |
| Verification of Rules                                        |  | Smoke Detectors                                |  |                                                     |  | 27 hours of Pre-service Training (please see Flowchart for more info)   |  |
| Notice to Resource Applicants                                |  | Medications in home are properly secured       |  |                                                     |  | Resource Family Assessment (RFA) (please see Flowchart for more info)   |  |
|                                                              |  | Cleaning supplies in home are properly secured |  |                                                     |  |                                                                         |  |
|                                                              |  | Weapons in home are properly secured           |  |                                                     |  |                                                                         |  |